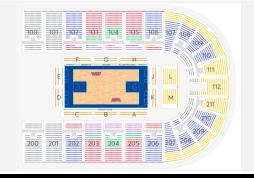

| Group Prices                                                                                                 |              | For Groups of 10 or more |                      |                  |  |
|--------------------------------------------------------------------------------------------------------------|--------------|--------------------------|----------------------|------------------|--|
|                                                                                                              |              | (prices include a        | all ticket and build | ling fees)       |  |
| Seat Location Re                                                                                             | gular Prices | Your Prices              | Quantity             | <u>Subtota</u> l |  |
| Courtside                                                                                                    | \$179.00     | \$179.00                 | x                    | \$               |  |
| Floor                                                                                                        | \$109.00     | \$109.00                 | x                    | \$               |  |
| Cntr Sides/Low Rows                                                                                          | \$89.00      | \$68.00                  | x                    | \$               |  |
| Cntr Sides/Mid Rows                                                                                          | \$74.00      | \$57.00                  | x                    | \$               |  |
| Cntr Sides/Top Rows                                                                                          | \$59.00      | \$45.00                  | x                    | \$               |  |
| Corners                                                                                                      | \$44.00      | \$34.00                  | x                    | \$               |  |
| Ends                                                                                                         | \$34.00      | \$27.00                  | x                    | \$               |  |
| *************************                                                                                    |              |                          |                      |                  |  |
|                                                                                                              |              | \$25.00                  | x                    | \$               |  |
| Magic Pass is a 30-minute pre-show event starting 90 minutes before game time.<br>(separate ticket required) |              |                          |                      |                  |  |
| □ Accessible seating requested 占                                                                             |              |                          | TOTAL                | \$               |  |